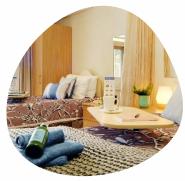

#### Home

- Comfortable rooms with king single bed, bedside table, armchair, robe, flat screen TV, soft furnishings
- 2 room types, single with ensuite or companion, up to 42m²
- Well-appointed lounge, dining and activity areas
- Landscaped gardens and courtyard
- Welcoming communal spaces